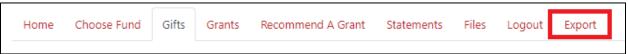

You can also export the list of gifts to a file by clicking the Export tab. Your browser will download a spreadsheet of the gifts which you can then open.