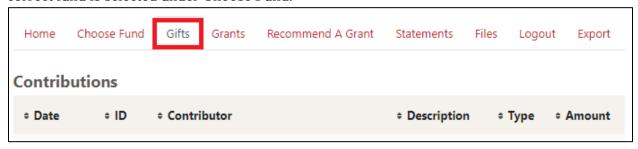

## **View Gifts**

To view gifts to your fund, click the Gifts tab. If you have more than one fund, also make sure the correct fund is selected under Choose Fund.

To see more details on a donor and a list of their contributions to the fund, click the donor's name that appears as a link.